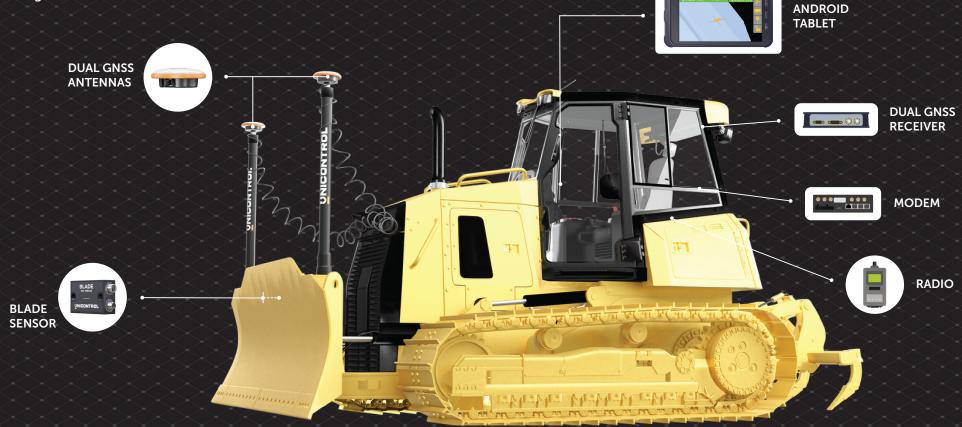

## SYSTEM **OVERVIEW**

- Simple & intuitive user interface
- Familiar hardware with compact hardcase
- Data file formats accepted XML/DXF for surface and DXF for linework
- Site calibration format compatibility .cal and .gc3

- Point capturing ability for ascon
- Offset lines and points for guidance
- Screen sharing for remote support
- Modem kit for network & cloud access

- Ability to stay in control of data-flow via Unicontrol Cloud Subscription
- Radio kit for localised base station sites
- Fast tracking sensors